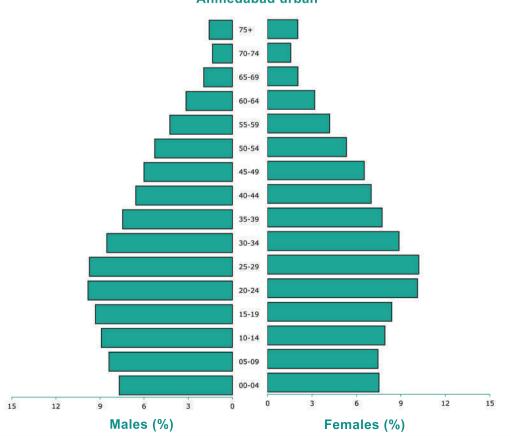

Area(Sq.Km): 364

Figure 9(a) Population Pyramid showing Five Year Age Distribution : 2012 - 2016

Ahmedabad urban