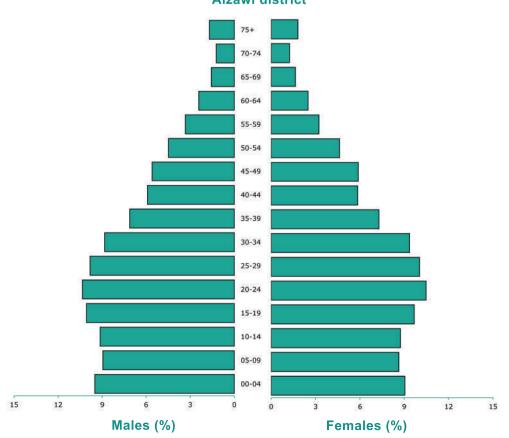

### Table 19-1(a) Population by Five Year Age Group and Gender Number and Relative Proportion (%): 2012 - 2016

#### **Aizawl district**

|           | Male    | s      | Fema    | ales   |
|-----------|---------|--------|---------|--------|
| Age Group | Number  | %      | Number  | %      |
| 00-04     | 100506  | 9.51   | 98434   | 9.05   |
| 05-09     | 94691   | 8.96   | 94033   | 8.64   |
| 10-14     | 96705   | 9.15   | 95189   | 8.75   |
| 15-19     | 106511  | 10.07  | 105260  | 9.67   |
| 20-24     | 109399  | 10.35  | 113979  | 10.48  |
| 25-29     | 103910  | 9.83   | 109180  | 10.03  |
| 30-34     | 93444   | 8.84   | 101881  | 9.36   |
| 35-39     | 75235   | 7.12   | 79247   | 7.28   |
| 40-44     | 62467   | 5.91   | 63562   | 5.84   |
| 45-49     | 59087   | 5.59   | 63962   | 5.88   |
| 50-54     | 47374   | 4.48   | 50173   | 4.61   |
| 55-59     | 35162   | 3.33   | 35071   | 3.22   |
| 60-64     | 25566   | 2.42   | 27115   | 2.49   |
| 65-69     | 16468   | 1.56   | 17797   | 1.64   |
| 70-74     | 12957   | 1.23   | 13481   | 1.24   |
| 75+       | 17894   | 1.69   | 19656   | 1.81   |
| Total     | 1057376 | 100.00 | 1088020 | 100.00 |

Area(Sq.Km): 3576

Figure 19-1(a) Population Pyramid showing Five Year Age Distribution : 2012 - 2016 Aizawl district