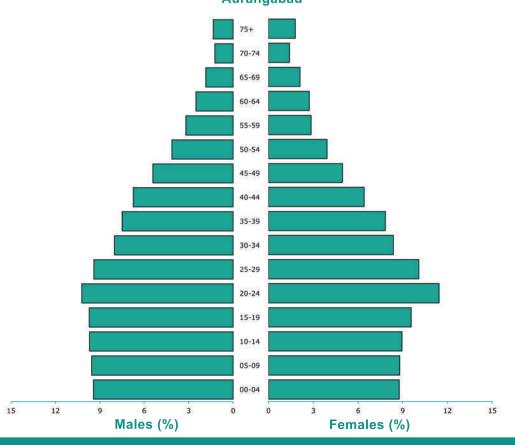

#### **Aurangabad**

|           |         | urungubuu |         |        |
|-----------|---------|-----------|---------|--------|
|           | Male    | s         | Fema    | ales   |
| Age Group | Number  | %         | Number  | %      |
| 00-04     | 320754  | 9.45      | 279148  | 8.77   |
| 05-09     | 324962  | 9.57      | 280243  | 8.81   |
| 10-14     | 329530  | 9.70      | 285103  | 8.96   |
| 15-19     | 330249  | 9.73      | 304698  | 9.58   |
| 20-24     | 347365  | 10.23     | 363997  | 11.44  |
| 25-29     | 319556  | 9.41      | 320988  | 10.09  |
| 30-34     | 272437  | 8.02      | 265937  | 8.36   |
| 35-39     | 254982  | 7.51      | 248825  | 7.82   |
| 40-44     | 228729  | 6.74      | 203785  | 6.40   |
| 45-49     | 183808  | 5.41      | 157542  | 4.95   |
| 50-54     | 140219  | 4.13      | 124721  | 3.92   |
| 55-59     | 108261  | 3.19      | 90975   | 2.86   |
| 60-64     | 85001   | 2.50      | 86843   | 2.73   |
| 65-69     | 62688   | 1.85      | 67351   | 2.12   |
| 70-74     | 41798   | 1.23      | 44730   | 1.41   |
| 75+       | 45505   | 1.34      | 57242   | 1.80   |
| Total     | 3395844 | 100.00    | 3182128 | 100.00 |

Area(Sq.Km): 148

Figure 10(a) Population Pyramid showing Five Year Age Distribution : 2012 - 2016

Aurangabad