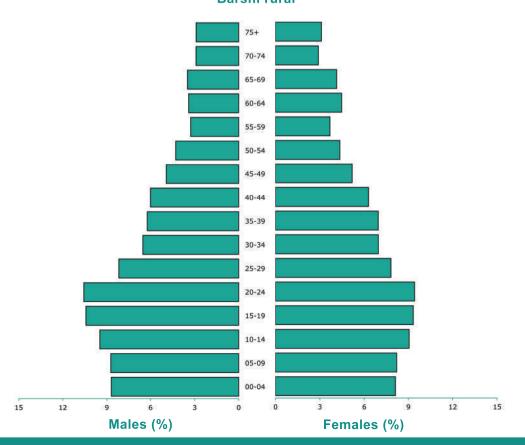

#### Barshi rural

|           | Male    | es     | Fem     | ales   |
|-----------|---------|--------|---------|--------|
| Age Group | Number  | %      | Number  | %      |
| 00-04     | 117174  | 8.70   | 98366   | 8.13   |
| 05-09     | 117668  | 8.73   | 99389   | 8.21   |
| 10-14     | 127691  | 9.48   | 109618  | 9.06   |
| 15-19     | 140501  | 10.43  | 112965  | 9.34   |
| 20-24     | 142344  | 10.56  | 113966  | 9.42   |
| 25-29     | 110285  | 8.18   | 94691   | 7.83   |
| 30-34     | 87934   | 6.53   | 84136   | 6.95   |
| 35-39     | 83922   | 6.23   | 84046   | 6.95   |
| 40-44     | 80877   | 6.00   | 76060   | 6.29   |
| 45-49     | 66489   | 4.93   | 62632   | 5.18   |
| 50-54     | 57669   | 4.28   | 52733   | 4.36   |
| 55-59     | 44043   | 3.27   | 44549   | 3.68   |
| 60-64     | 45844   | 3.40   | 54112   | 4.47   |
| 65-69     | 46957   | 3.48   | 50098   | 4.14   |
| 70-74     | 39104   | 2.90   | 35100   | 2.90   |
| 75+       | 39024   | 2.90   | 37619   | 3.11   |
| Total     | 1347526 | 100.00 | 1210080 | 100.00 |

Area(Sq.Km): 3713

Figure 12(a) Population Pyramid showing Five Year Age Distribution: 2012 - 2016 Barshi rural