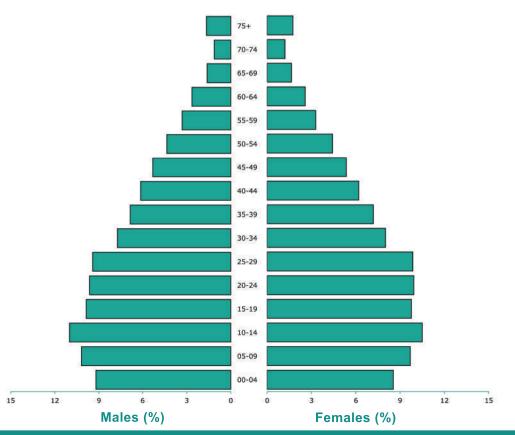

#### Figure 18(a) Population Pyramid showing Five Year Age Distribution : 2012 - 2016 Manipur state