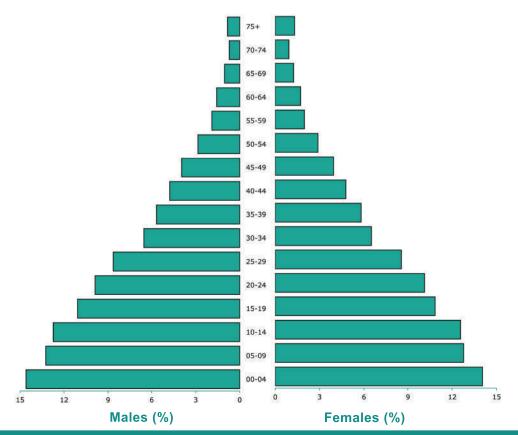

#### Figure 23(a) Population Pyramid showing Five Year Age Distribution : 2012 - 2016 Meghalaya