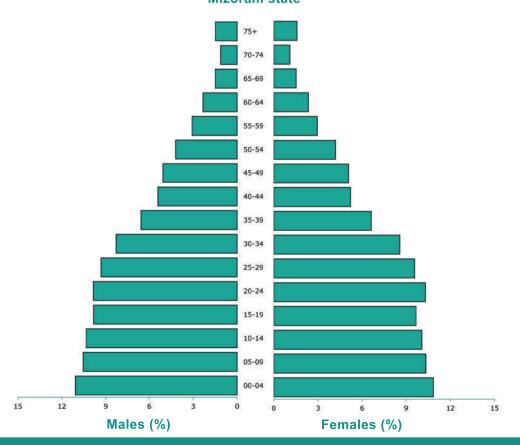

#### **Mizoram state**

|           | Male    | s      | Fem     | ales   |
|-----------|---------|--------|---------|--------|
| Age Group | Number  | %      | Number  | %      |
| 00-04     | 327628  | 11.07  | 318013  | 10.86  |
| 05-09     | 312219  | 10.55  | 302971  | 10.34  |
| 10-14     | 305838  | 10.33  | 295142  | 10.08  |
| 15-19     | 290986  | 9.83   | 283420  | 9.68   |
| 20-24     | 291587  | 9.85   | 301919  | 10.31  |
| 25-29     | 275899  | 9.32   | 280575  | 9.58   |
| 30-34     | 245402  | 8.29   | 251105  | 8.57   |
| 35-39     | 194535  | 6.57   | 193778  | 6.62   |
| 40-44     | 159943  | 5.40   | 152683  | 5.21   |
| 45-49     | 149964  | 5.07   | 148701  | 5.08   |
| 50-54     | 124218  | 4.20   | 122974  | 4.20   |
| 55-59     | 90935   | 3.07   | 86457   | 2.95   |
| 60-64     | 69253   | 2.34   | 68674   | 2.34   |
| 65-69     | 44088   | 1.49   | 44350   | 1.51   |
| 70-74     | 33120   | 1.12   | 32330   | 1.10   |
| 75+       | 43987   | 1.49   | 46133   | 1.57   |
| Total     | 2959602 | 100.00 | 2929225 | 100.00 |

Area(Sq.Km): 21087.0

Figure 19(a) Population Pyramid showing Five Year Age Distribution : 2012 - 2016

Mizoram state