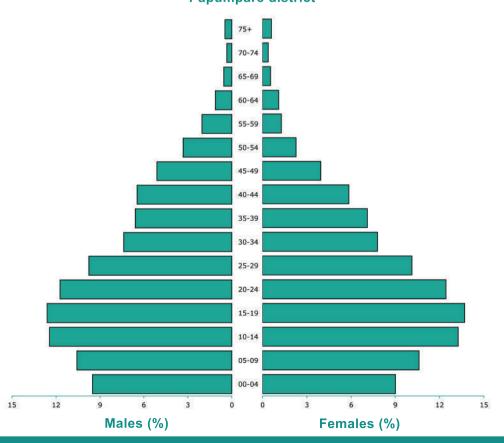

# Table 22-1(a) Population by Five Year Age Group and Gender Number and Relative Proportion (%): 2012 - 2016 Papumpare district

|           | Male   | s      | Fema   | ales   |
|-----------|--------|--------|--------|--------|
| Age Group | Number | %      | Number | %      |
| 00-04     | 47426  | 9.52   | 45319  | 9.02   |
| 05-09     | 52727  | 10.59  | 53277  | 10.61  |
| 10-14     | 62023  | 12.45  | 66586  | 13.26  |
| 15-19     | 62824  | 12.61  | 68827  | 13.70  |
| 20-24     | 58410  | 11.73  | 62460  | 12.43  |
| 25-29     | 48636  | 9.76   | 50877  | 10.13  |
| 30-34     | 36684  | 7.36   | 39111  | 7.79   |
| 35-39     | 32790  | 6.58   | 35653  | 7.10   |
| 40-44     | 32148  | 6.45   | 29360  | 5.85   |
| 45-49     | 25451  | 5.11   | 19823  | 3.95   |
| 50-54     | 16531  | 3.32   | 11408  | 2.27   |
| 55-59     | 10127  | 2.03   | 6401   | 1.27   |
| 60-64     | 5592   | 1.12   | 5495   | 1.09   |
| 65-69     | 2738   | 0.55   | 2720   | 0.54   |
| 70-74     | 1681   | 0.34   | 1943   | 0.39   |
| 75+       | 2328   | 0.47   | 3048   | 0.61   |
| Total     | 498116 | 100.00 | 502308 | 100.00 |

Area(Sq.Km): 3462.0

Figure 22-1(a) Population Pyramid showing Five Year Age Distribution : 2012 - 2016

Papumpare district