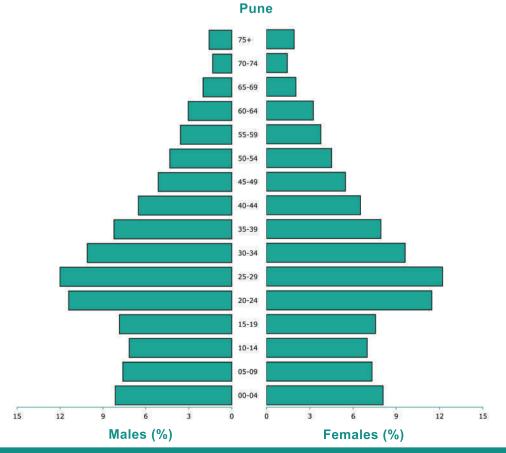

#### **Pune**

|           | Male     | es     | Fema     | ales   |
|-----------|----------|--------|----------|--------|
| Age Group | Number   | %      | Number   | %      |
| 00-04     | 1168522  | 8.15   | 1048624  | 8.07   |
| 05-09     | 1091946  | 7.61   | 948974   | 7.30   |
| 10-14     | 1025915  | 7.15   | 906042   | 6.97   |
| 15-19     | 1127729  | 7.86   | 980861   | 7.55   |
| 20-24     | 1635196  | 11.40  | 1489405  | 11.46  |
| 25-29     | 1722012  | 12.01  | 1586638  | 12.21  |
| 30-34     | 1449012  | 10.10  | 1249369  | 9.62   |
| 35-39     | 1180977  | 8.23   | 1028874  | 7.92   |
| 40-44     | 933607   | 6.51   | 845381   | 6.51   |
| 45-49     | 735850   | 5.13   | 710002   | 5.47   |
| 50-54     | 620360   | 4.33   | 585714   | 4.51   |
| 55-59     | 512569   | 3.57   | 489809   | 3.77   |
| 60-64     | 435572   | 3.04   | 420510   | 3.24   |
| 65-69     | 286753   | 2.00   | 264527   | 2.04   |
| 70-74     | 189894   | 1.32   | 187129   | 1.44   |
| 75+       | 226924   | 1.58   | 249197   | 1.92   |
| Total     | 14342838 | 100.00 | 12991056 | 100.00 |

Area(Sq.Km): 613

Figure 14(a) Population Pyramid showing Five Year Age Distribution : 2012 - 2016