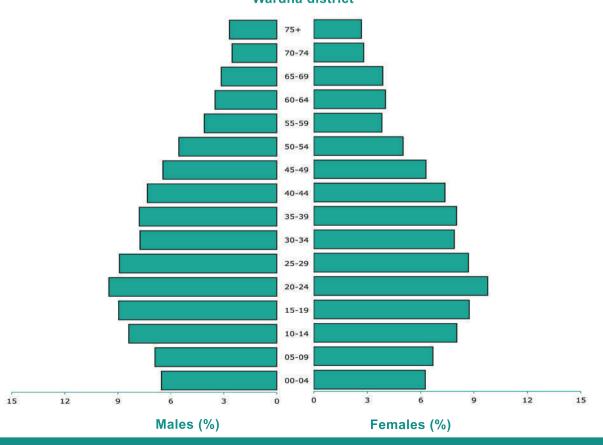

#### Wardha district

|           | Male    | s      | Fema    | ales   |
|-----------|---------|--------|---------|--------|
| Age Group | Number  | %      | Number  | %      |
| 00-04     | 221979  | 6.54   | 201501  | 6.25   |
| 05-09     | 234144  | 6.90   | 215332  | 6.68   |
| 10-14     | 284563  | 8.39   | 259237  | 8.05   |
| 15-19     | 303906  | 8.96   | 281711  | 8.74   |
| 20-24     | 322541  | 9.51   | 314918  | 9.77   |
| 25-29     | 302197  | 8.91   | 280010  | 8.69   |
| 30-34     | 263009  | 7.75   | 254412  | 7.90   |
| 35-39     | 264308  | 7.79   | 258776  | 8.03   |
| 40-44     | 248786  | 7.33   | 237781  | 7.38   |
| 45-49     | 218969  | 6.45   | 202803  | 6.29   |
| 50-54     | 187831  | 5.54   | 161430  | 5.01   |
| 55-59     | 139094  | 4.10   | 123271  | 3.83   |
| 60-64     | 118321  | 3.49   | 129691  | 4.03   |
| 65-69     | 106506  | 3.14   | 124714  | 3.87   |
| 70-74     | 85602   | 2.52   | 90202   | 2.80   |
| 75+       | 90716   | 2.67   | 86197   | 2.68   |
| Total     | 3392472 | 100.00 | 3221986 | 100.00 |

Area(Sq.Km): 6309

Figure 15(a) Population Pyramid showing Five Year Age Distribution : 2012 - 2016

Wardha district